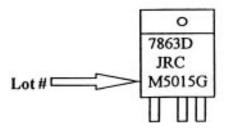

1. Check the Lot No. on IC 604. See illustration below.

## **IC604 MARKINGS**

- 2. If the Lot No. of IC604 is "M5015G", then replace IC604 with the new component.
- 3. If IC604 was replaced, then mark the unit by affixing a small (6-10 mm) green label to the G Board shield case. Also, affiix a small (6-10 mm) green label to the information label on the rear panel of the unit.